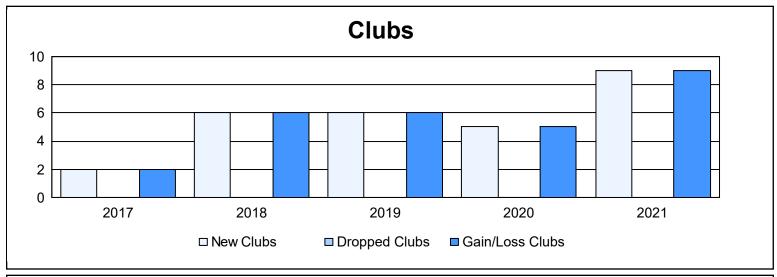

District 324 H As of June 2021 Cumulative

| Year      | New<br>Clubs | Dropped<br>Clubs | Gain/<br>Loss<br>Clubs | New<br>Members | Charter<br>Members | Reinstate<br>Members | Transfer<br>Members | Total<br>Member<br>Added | Total<br>Members<br>Dropped | Gain/<br>Loss<br>Members |
|-----------|--------------|------------------|------------------------|----------------|--------------------|----------------------|---------------------|--------------------------|-----------------------------|--------------------------|
| 2016-2017 | 2            | 0                | 2                      | 656            | 54                 | 50                   | 8                   | 768                      | 339                         | 429                      |
| 2017-2018 | 6            | 0                | 6                      | 366            | 180                | 67                   | 25                  | 638                      | 721                         | -83                      |
| 2018-2019 | 6            | 0                | 6                      | 361            | 244                | 20                   | 10                  | 635                      | 514                         | 121                      |
| 2019-2020 | 5            | 0                | 5                      | 195            | 135                | 20                   | 16                  | 366                      | 481                         | -115                     |
| 2020-2021 | 9            | 0                | 9                      | 528            | 288                | 52                   | 6                   | 874                      | 588                         | 286                      |
| Average   | 6            | 0                | 6                      | 421            | 180                | 42                   | 13                  | 656                      | 529                         | 128                      |