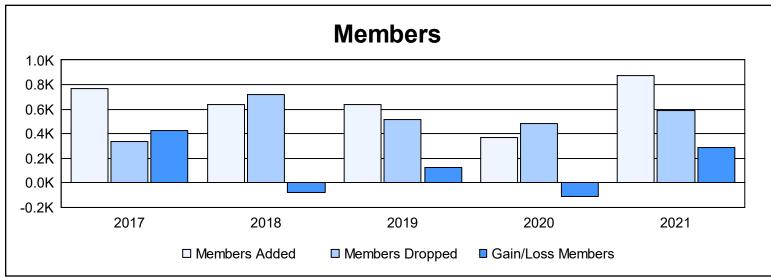

District 324 H As of June 2021 Cumulative

| Year      | New<br>Clubs | Dropped<br>Clubs | Gain/<br>Loss<br>Clubs | New<br>Members | Charter<br>Members | Reinstate<br>Members | Transfer<br>Members | Total<br>Member<br>Added | Total<br>Members<br>Dropped | Gain/<br>Loss<br>Members |
|-----------|--------------|------------------|------------------------|----------------|--------------------|----------------------|---------------------|--------------------------|-----------------------------|--------------------------|
| 2016-2017 | 2            | 0                | 2                      | 656            | 54                 | 50                   | 8                   | 768                      | 339                         | 429                      |
| 2017-2018 | 6            | 0                | 6                      | 366            | 180                | 67                   | 25                  | 638                      | 721                         | -83                      |
| 2018-2019 | 6            | 0                | 6                      | 361            | 244                | 20                   | 10                  | 635                      | 514                         | 121                      |
| 2019-2020 | 5            | 0                | 5                      | 195            | 135                | 20                   | 16                  | 366                      | 481                         | -115                     |
| 2020-2021 | 9            | 0                | 9                      | 528            | 288                | 52                   | 6                   | 874                      | 588                         | 286                      |
| Average   | 6            | 0                | 6                      | 421            | 180                | 42                   | 13                  | 656                      | 529                         | 128                      |